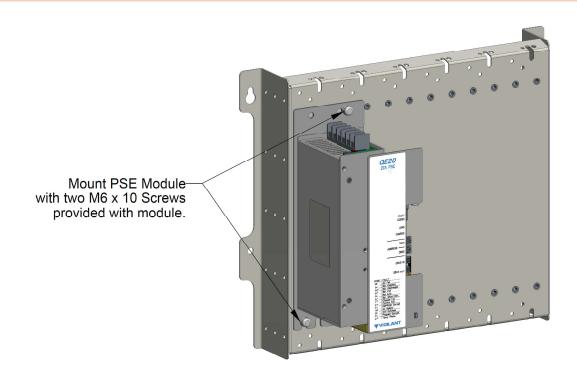

## Each kit contains:

- 1 x PSU Module c/w mains lead
- 2 x 24V output leads & temperature sensing lead
- 1 x QBus 4way power/comms loom
- 2 x sets battery leads
- 2 x M6 x 10mm mounting screws
- 4 x 3way splicing connectors
- 3 x cable ties
- 1 x Installation guide